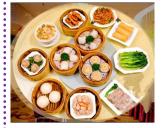

smell, taste and shape" on the dishes. When we are talking about traditional Cantonese cuisine in Guangzhou, we have to introduce "Ying Hua Restaurant" which is located at Luogang area.

One of the most popular foods in Cantonese cuisine is Dim Sum. Dim Sum provided by Ying Hua are the favourite food of the neighbourhood. There is always long queue waiting for a seat during meal time. In addition, Ying Hua offers wide variety of

foods, from appetisers and snacks to classic Cantonese dishes and new style fusion dishes to meet the tastes of different customers.

Another feature of Ying Hua Restaurant is its gorgeous decoration. Apart from their VIP rooms, Ying Hua has magnificent dining area and banquet hall. The third floor of the restaurant has set up a large business banquet hall which can place more than 80 tables. The