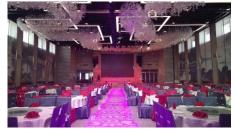

foods, from appetisers and snacks to classic Cantonese dishes and new style fusion dishes to meet the tastes of different customers.

Another feature of Ying Hua Restaurant is its gorgeous decoration. Apart from their VIP rooms, Ying Hua has magnificent dining area and banquet hall. The third floor of the restaurant has set up a large business banquet hall which can place more than 80 tables. The

restaurant can accommodate about 2000 customers so that it becomes the ideal choice for different kinds of banquets and parties such as wedding banquet and party etc.

Ying Hua and the branch Yuan Hua Restaurant adopt **Seito Food & Beverage Management System**. By using more than 10 units of POS terminals and a number of kitchen printers, the operation of such huge restaurant is still smooth. Furthermore, in order to meet the need of inventory control, Seito has achieved